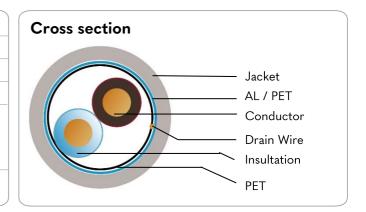

## **DESIGN**

Conductor: Solid Bare Copper Wire
Insulation: PVC (RoHS Compliant)
Conductor Color Code: 1.Blue 2.Brown
Shielding: Polyester foil + Aluminium polyester foil shield

Drain Wire: a Stranded copper drain wire may be longitudinally laid to ensure electrical continuity of the

screen.

Jacket: PVC (Flame-Retardant, RoHS Compliant)

| PHYSICAL CHARACTERISTICS |        |
|--------------------------|--------|
| No of Conductor          | 2      |
| Nom. Cable Diameter (in) | 0.22   |
| Cable Size               | 1.12mm |